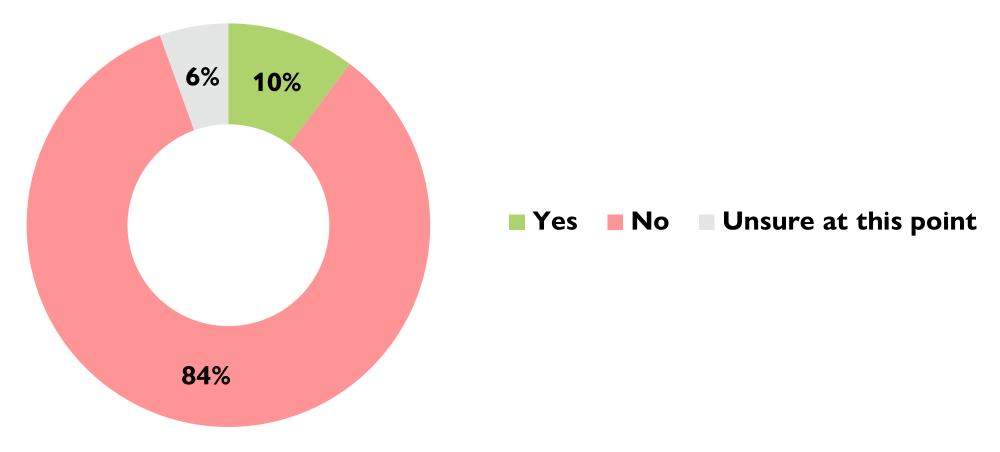

## Do you plan to spend more than 2 months living in another country?

Would you consider using a currency exchange program provided through the Association membership for converting foreign currency during international travel or financial transactions?