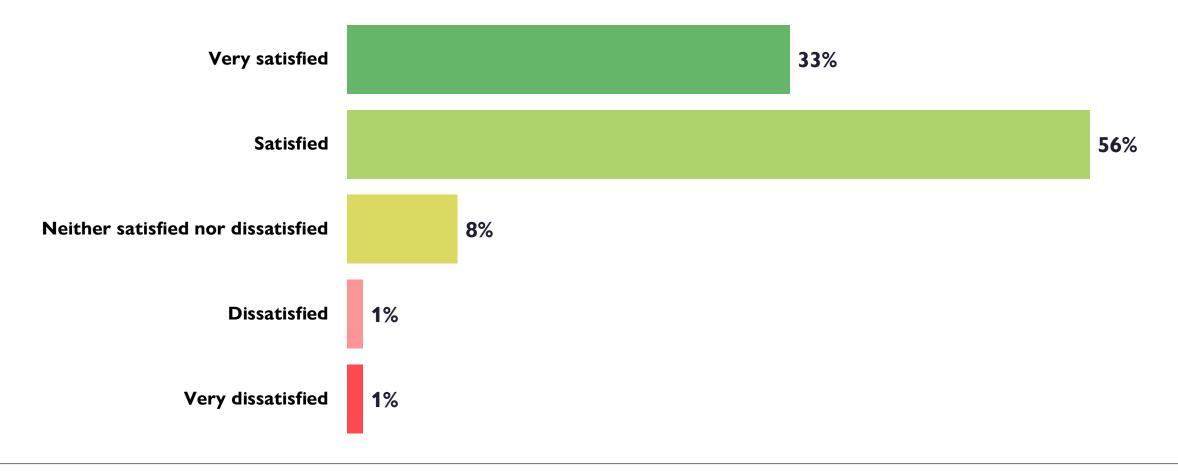

### Satisfaction with the activities attended

Base n = 84; total n = 671

Preferred Partner
Program and Select
Offerings

Did you know that, as a member of the National Association of Federal Retirees, you have access to savings, promotions and exclusive deals through the national Preferred Partner Program?