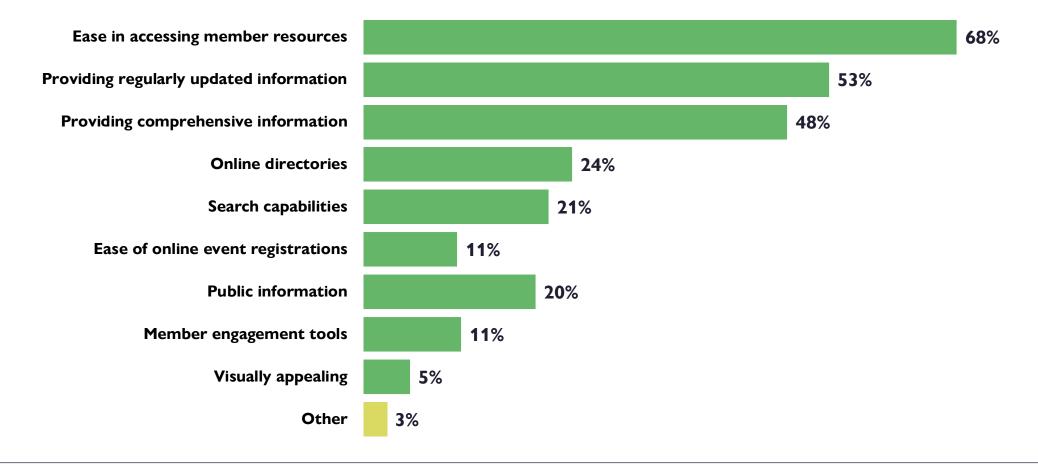

or financial transactions?

## Would you consider using a currency exchange program provided through the association?







#### How often do you do the following activities?







#### How often do you do the following online?





### Communication Preferences





#### Feelings about email communication





#### Preferences for email communication frequency



#### Communication channels preferred





### Type of content most interested in receiving





### When do you prefer to receive communications?





#### Do you prefer personalized communications?





### Type of e-communication preferred



- Single subject emails (sent more frequently)
- Multi-subject newsletters (sent less frequently)



#### Preferred way to provide feedback







#### Website features most important







### Volunteering





### How satisfied are you with...

Very satisfied/satisfied





### Do you currently volunteer with the association?



# Thank You