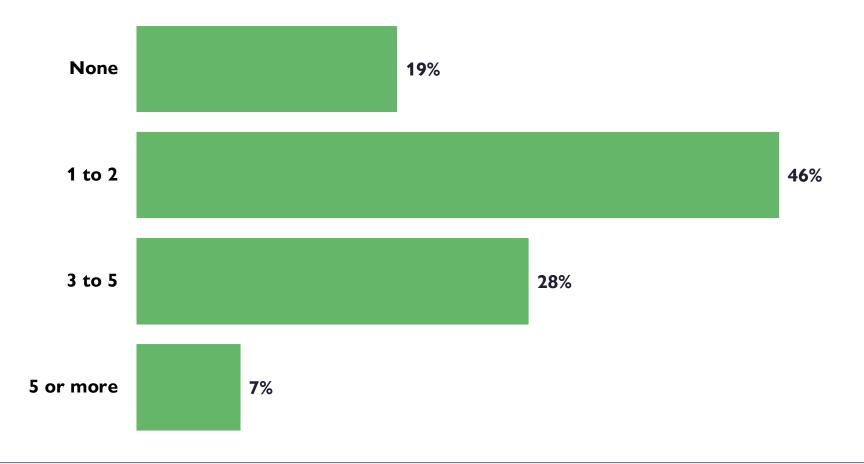

### How many out-of-town/country trips do you intend to make?

Over the next 12 to 24 months, do you plan to spend more than 2 months at a time living in another country?