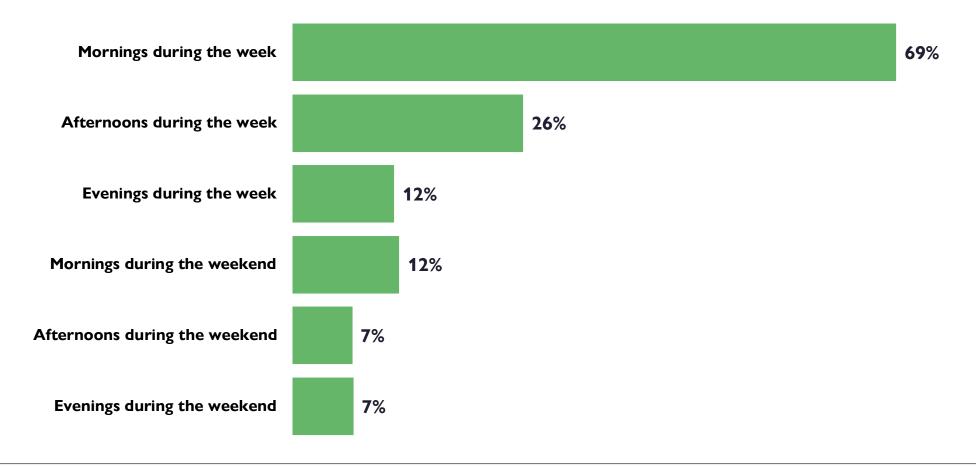

han 2 months at a time living in another country?

## Do you plan to spend more than 2 months living in another country?





Would you consider using a currency exchange program provided through the Association membership for converting foreign currency during international travel or financial transactions?

## Would you consider using a currency exchange program provided through the association?







#### How often do you do the following activities?







#### How often do you do the following online?





### Communication Preferences





#### Feelings about email communication





#### Preferences for email communication frequency



#### Communication channels preferred





### Type of content most interested in receiving





### When do you prefer to receive communications?





#### Do you prefer personalized communications?





### Type of e-communication preferred



- Single subject emails (sent more frequently)
- Multi-subject newsletters (sent less frequently)



#### Preferred way to provide feedback







#### Website features most important







### Volunteering





### How satisfied are you with...

Very satisfied/satisfied





### Do you currently volunteer with the association?



# Thank You