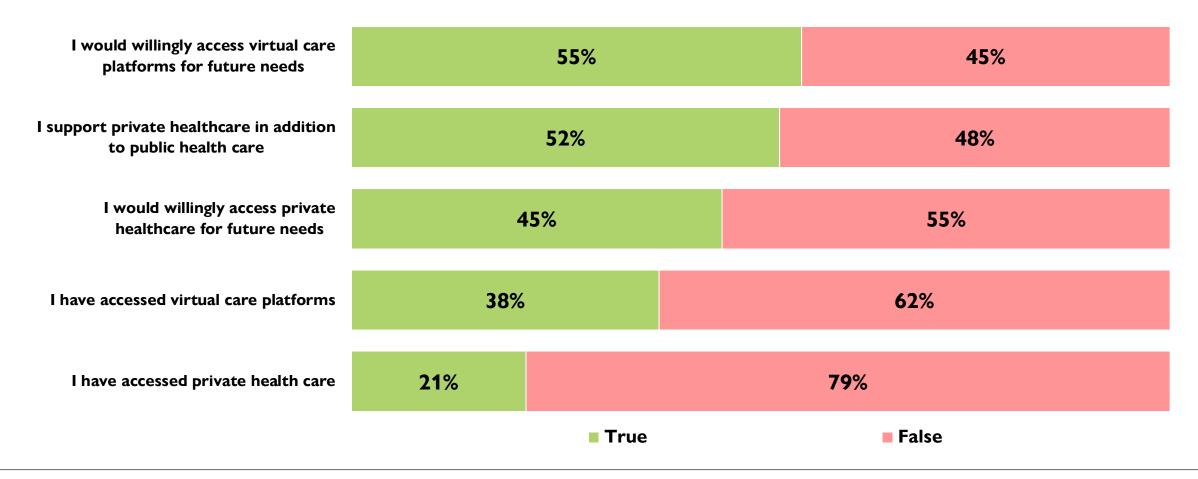

g in the past 12 months?



Base n = from 663 to 668; total n = 671



# Do you agree with...

% Strongly/agree





The Association should advocate on issues only relevant to federal retirees and veterans

The Association should advocate on issues relevant to accessibility, equity, diversity, and inclusion





### Important issues that the association should advocates

% Very/Important







# Health Care





Do you have access to a primary care provider (i.e., a family physician or general practitioner, or other health-care provider)?

#### Do you have access to a primary care provider?





### Type on pharmacy model use





## Would you use a delivery model if it helps the PSHCP dispensing fee?







#### Do you agree with...







#### Feelings towards private and virtual care







### Opinions about long-term care



- Long-term care should be provided under public health care
- Long-term care should be provided as private health care



### **Member Activities**







### How many out-of-town/country trips do you intend to make?





Over the next 12 to 24 months, do you plan to spend more than 2 months at a time living in another country?

## Do you plan to spend more than 2 months living in another country?





Would you consider using a currency exchange program provided through the Association membership for converting foreign currency during international travel or financial transactions?

## Would you consider using a currency exchange program provided through the association?







#### How often do you do the following activities?







#### How o