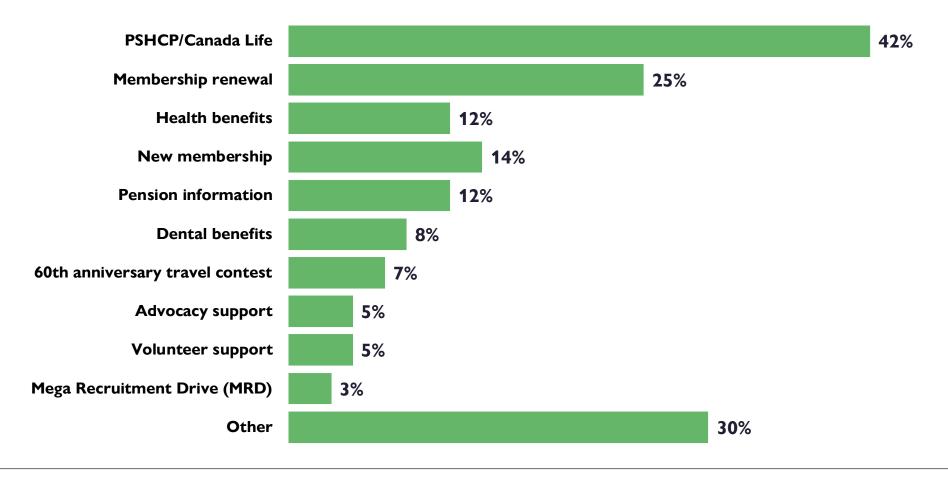

- Single membership
- Double membership



# During your career, did you join the National Association of Federal Retirees?







## Primary ways that members learned about the association



Base n = 80; total n = 671





## Primary reason for joining the association







# Primary reason for renewing your membership



Base n = 540; total n = 671





# Have you referred a prospective member?





# Are you aware of the...







## Motivation prizes for referring a prospective member







# Value of the Association





# Do you agree with...

% Strongly/agree







# Importance when considering membership

% Very/ Important





# Contacting the Association





# Have you contacted the national office in the last 12 months?





## Reasons for contacting the national office



Base n = 130; total n = 671



# Did the national office address your reason for contacting it?



Base n = 130; total n = 671



### Satisfaction with the national office's interaction



Base n = 130; total n = 671





# **Branch Involvement**





# Awareness of belonging to a local branch





# Familiarity concerning the local branch

% Very/ Familiar





# Importance concerning the association membership

% Very/ Important







# Have you attended any activities with your local branch?





### Satisfaction with the activities attended



Base n = 84; total n = 671





Preferred Partner
Program and Select
Offerings





Did you know that, as a member of the National Association of Federal Retirees, you have access to savings, promotions and exclusive deals through the national