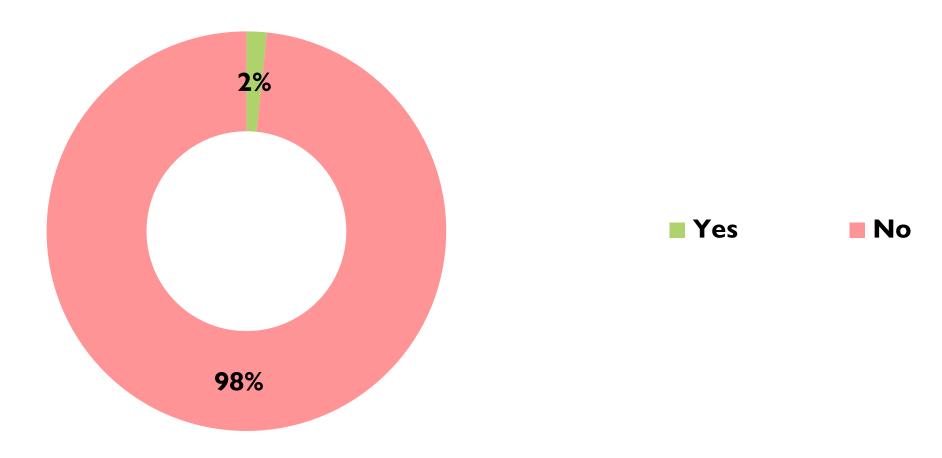

do the following activities?







#### How often do you do the following online?





### Communication Preferences





#### Feelings about email communication





#### Preferences for email communication frequency



#### Communication channels preferred





### Type of content most interested in receiving





### When do you prefer to receive communications?





#### Do you prefer personalized communications?





### Type of e-communication preferred



- Single subject emails (sent more frequently)
- Multi-subject newsletters (sent less frequently)



#### Preferred way to provide feedback







#### Website features most important







### Volunteering





### How satisfied are you with...

Very satisfied/satisfied





### Do you currently volunteer with the association?



# Thank You