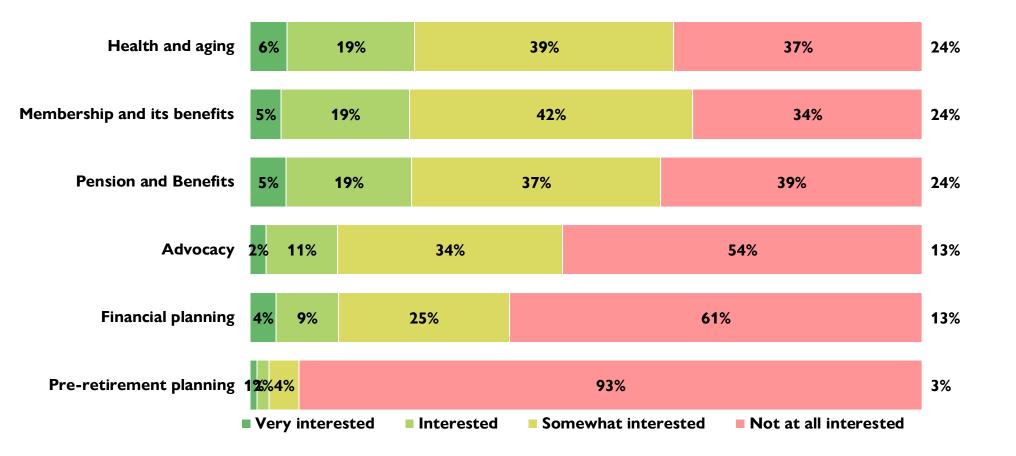

erred Partner
Program and Select
Offerings





Did you know that, as a member of the National Association of Federal Retirees, you have access to savings, promotions and exclusive deals through the national Preferred Partner Program?

# Awareness of access to savings, promotions and deals





In the past 12 months, have you taken advantage of any savings, promotions and exclusive deals through the national Preferred Partner Program in any of the following categories?

# Have you been taking advantage of the following savings, promotions and deals?



# Most savings, promotions and deals used



Base n = 308; total n = 671



# Satisfaction with the savings, promotions and deals



Base n = 294; total n = 671





## Interest in the following online training sessions

% Very/ Interested





# **Advocacy Efforts**





# Have you done any of the following in the past 12 months?



Base n = from 663 to 668; total n = 671



# Do you agree with...

% Strongly/agree





The Association should advocate on issues only relevant to federal retirees and veterans

The Association should advocate on issues relevant to accessibility, equity, diversity, and inclusion





### Important issues that the association should advocates

% Very/Important







# Health Care





Do you have access to a primary care provider (i.e., a family physician or general practitioner, or other health-care provider)?

#### Do you have access to a primary care provider?





### Type on pharmacy model use





## Would you use a delivery model if it helps the PSHCP dispensing fee?







#### Do you ag