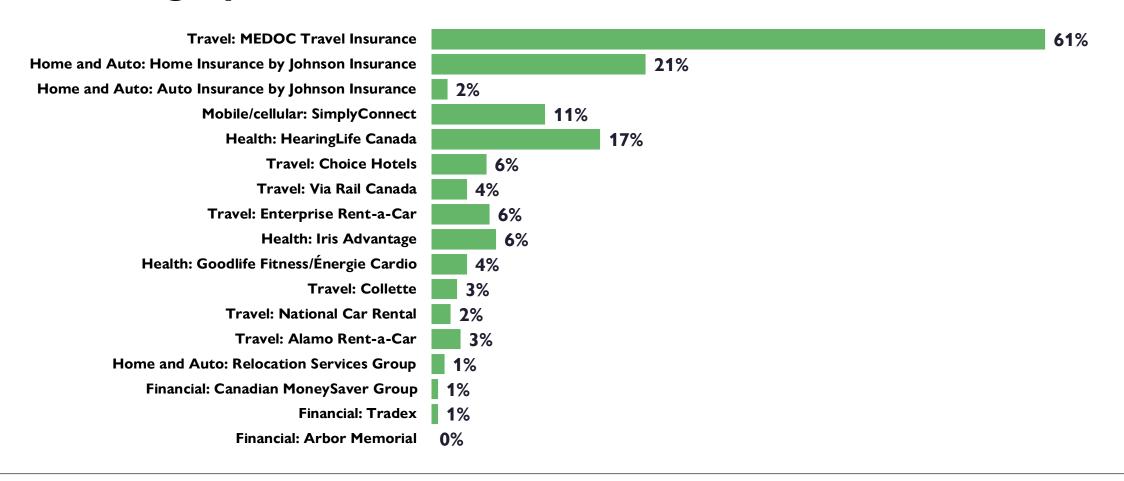

association membership

% Very/ Important







# Have you attended any activities with your local branch?





### Satisfaction with the activities attended



Base n = 84; total n = 671





Preferred Partner
Program and Select
Offerings





Did you know that, as a member of the National Association of Federal Retirees, you have access to savings, promotions and exclusive deals through the national Preferred Partner Program?

# Awareness of access to savings, promotions and deals





In the past 12 months, have you taken advantage of any savings, promotions and exclusive deals through the national Preferred Partner Program in any of the following categories?

# Have you been taking advantage of the following savings, promotions and deals?



# Most savings, promotions and deals used



Base n = 308; total n = 671



# Satisfaction with the savings, promotions and deals



Base n = 294; total n = 671





## Interest in the following online training sessions

% Very/ Interested





# **Advocacy Efforts**





# Have you done any of the following in the past 12 months?



Base n = from 663 to 668; total n = 671



# Do you agree with...

% Strongly/agree





The Association should advocate on issues only relevant to federal retirees and veterans

The Association should advocate on issues relevant to accessibility, equity, diversity, and inclusion





### Important issues that the association should advocates

% Very/Important







# Health Care





Do you have access to a primary care provider (i.e., a family physician or general practitioner, or other health-care