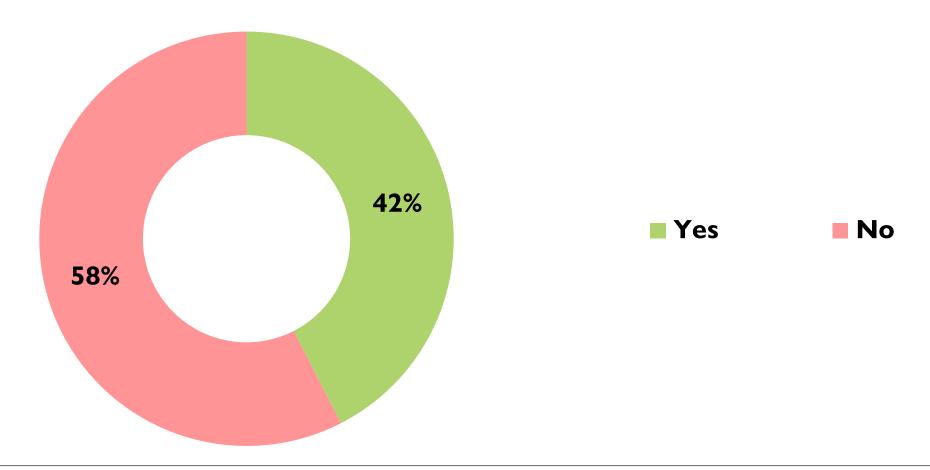

# 2023 Federal Retirees Membership Engagement Survey

National Association of Federal Retirees
November 2023

# VICTORIA-FRED WHITEHOUSE BRANCH

January 2024





# Membership and Awareness





## **Duration of NAFR membership**





# Type of membership



- Single membership
- Double membership



# During your career, did you join the National Association of Federal Retirees?







## Primary ways that members learned about the association



Base n = 80; total n = 671





## Primary reason for joining the association







# Primary reason for renewing your membership



Base n = 540; total n = 671





# Have you referred a prospective member?





# Are you aware of the...







## Motivation prizes for referring a prospective member







# Value of the Association





# Do you agree with...

% Strongly/agree







# Importance when considering membership

% Very/ Important





# Contacting the Association





# Have you contacted the national office in the last 12 months?





## Reasons for contacting the national office



Base n = 130; total n = 671



# Did the national office address your reason for contacting it?



Base n = 130; total n = 671



### Satisfaction with the national office's interaction



Base n = 130; total n = 671





# **Branch Involvement**





# Awareness of belonging to a local branch





# Familiarity concerning the local branch

% Very/ Familiar





# Importance concerning the associatio