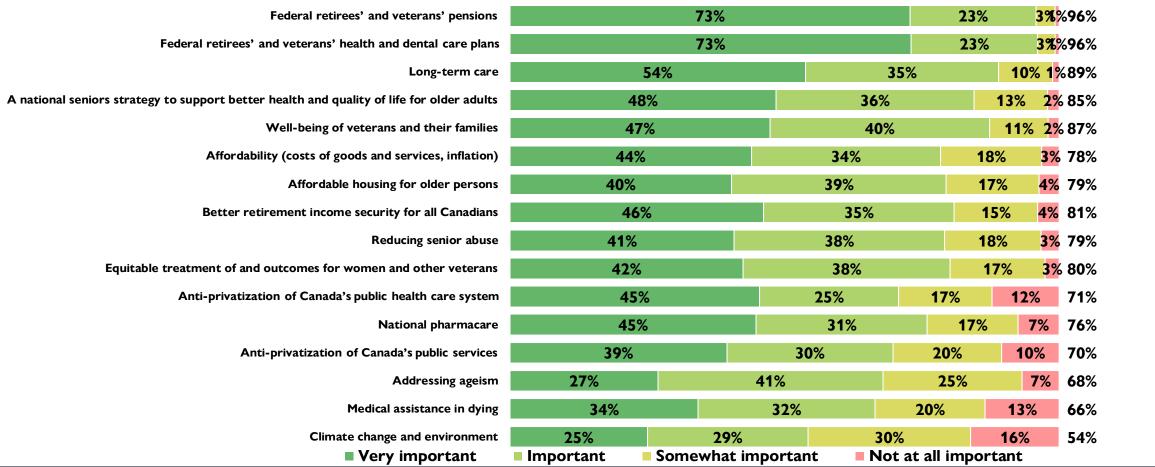

ng categories?

# Have you been taking advantage of the following savings, promotions and deals?



# Most savings, promotions and deals used



Base n = 308; total n = 671



# Satisfaction with the savings, promotions and deals



Base n = 294; total n = 671





## Interest in the following online training sessions

% Very/ Interested





# **Advocacy Efforts**





# Have you done any of the following in the past 12 months?



Base n = from 663 to 668; total n = 671



# Do you agree with...

% Strongly/agree





The Association should advocate on issues only relevant to federal retirees and veterans

The Association should advocate on issues relevant to accessibility, equity, diversity, and inclusion





### Important issues that the association should advocates

% Very/Important







# Health Care





Do you have access to a primary care provider (i.e., a family physician or general practitioner, or other health-care provider)?

#### Do you have access to a primary care provider?





### Type on pharmacy model use





## Would you use a delivery model if it helps the PSHCP dispensing fee?







#### Do you agree with...







#### Feelings towards private and virtual care







### Opinions about long-term care



- Long-term care should be provided under public health care
- Long-term care should be provided as private health care



### **Member Activities**







### How many out-of-town/country trips do you intend to make?





Over the next 12 to 24 months, do you plan to spend more than 2 months at a time living in another country?

## Do you plan to