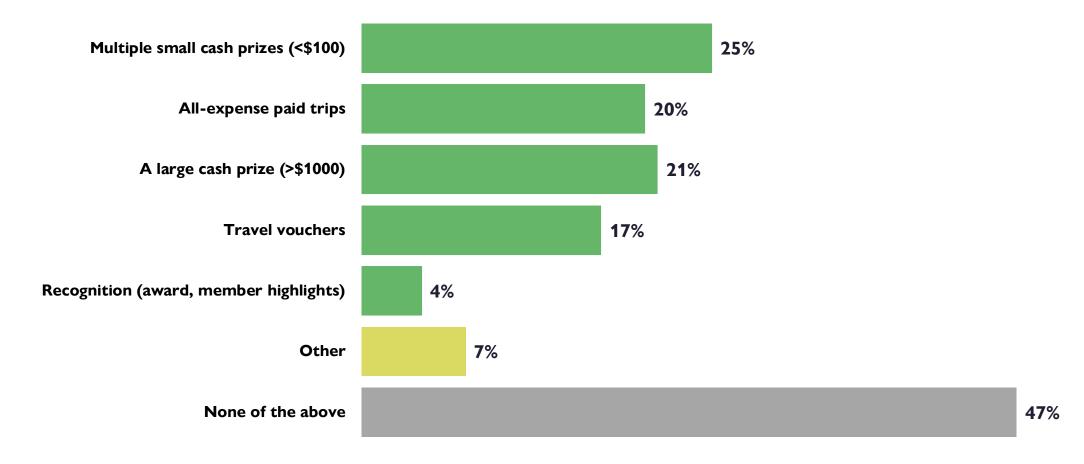

# 2023 Federal Retirees Membership Engagement Survey

National Association of Federal Retirees
November 2023

# VICTORIA-FRED WHITEHOUSE BRANCH

January 2024





# Membership and Awareness





## **Duration of NAFR membership**





# Type of membership



- Single membership
- Double membership



# During your career, did you join the National Association of Federal Retirees?







## Primary ways that members learned about the association



Base n = 80; total n = 671





## Primary reason for joining the association







# Primary reason for renewing your membership



Base n = 540; total n = 671





# Have you referred a prospective member?





# Are you aware of the...







## Motivation prizes for referring a prospective member







# Value of the Association





# Do you agree with...

% Strongly/agree







# Importance when considering membership

% Very/ Important





# Contacting the Association





# Have you contacted the national office in the last 12 months?





## Reasons for contacting the national office



Base n = 130; total n = 671



# Did the national office address your reason for contacting it?



Base n = 130; total n = 671



### Satisfaction with the national office's interaction



Base n = 130; total n = 671





# **Branch Involvement**





# Awareness of belonging to a local branch





# Familiarity concerning the local branch

% Very/ Familiar





# Importance concerning the association membership

% Very/ Important







# Have you attended any activities with your local bran