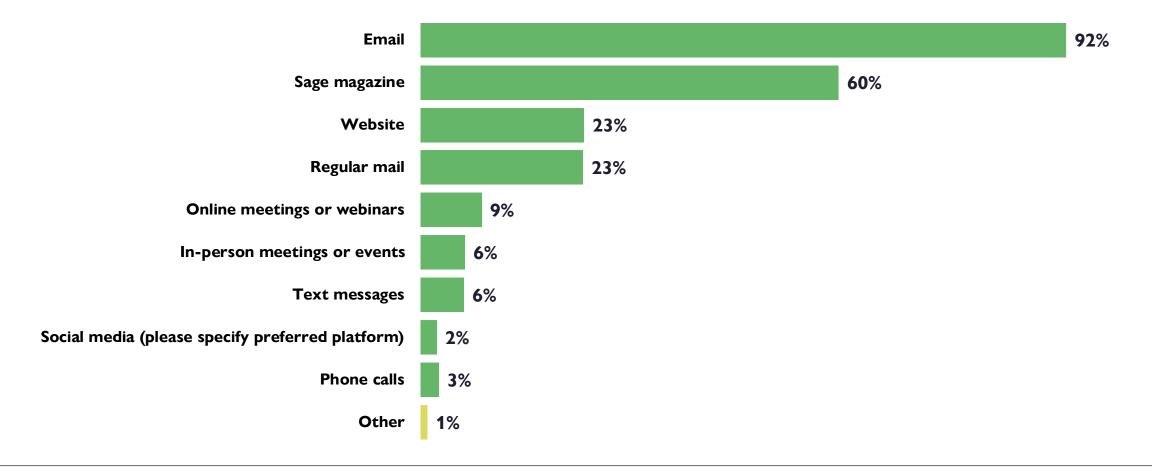

-of-town/country trips do you intend to make?





Over the next 12 to 24 months, do you plan to spend more than 2 months at a time living in another country?

## Do you plan to spend more than 2 months living in another country?





Would you consider using a currency exchange program provided through the Association membership for converting foreign currency during international travel or financial transactions?

## Would you consider using a currency exchange program provided through the association?







#### How often do you do the following activities?







#### How often do you do the following online?





### Communication Preferences





#### Feelings about email communication





#### Preferences for email communication frequency



#### Communication channels preferred





### Type of content most interested in receiving





### When do you prefer to receive communications?





#### Do you prefer personalized communications?





### Type of e-communication preferred



- Single subject emails (sent more frequently)
- Multi-subject newsletters (sent less frequently)



#### Preferred way to provide feedback







#### Website features most important







### Volunteering





### How satisfied are you with...

Very satisfied/satisfied





### Do you currently volunteer with the association?



# Thank You