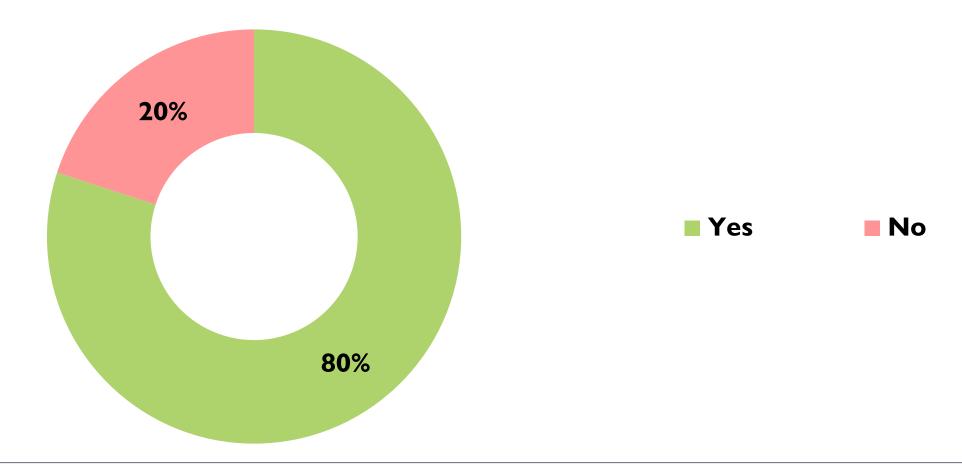

# Did the national office address your reason for contacting it?

Base n = 130; total n = 671