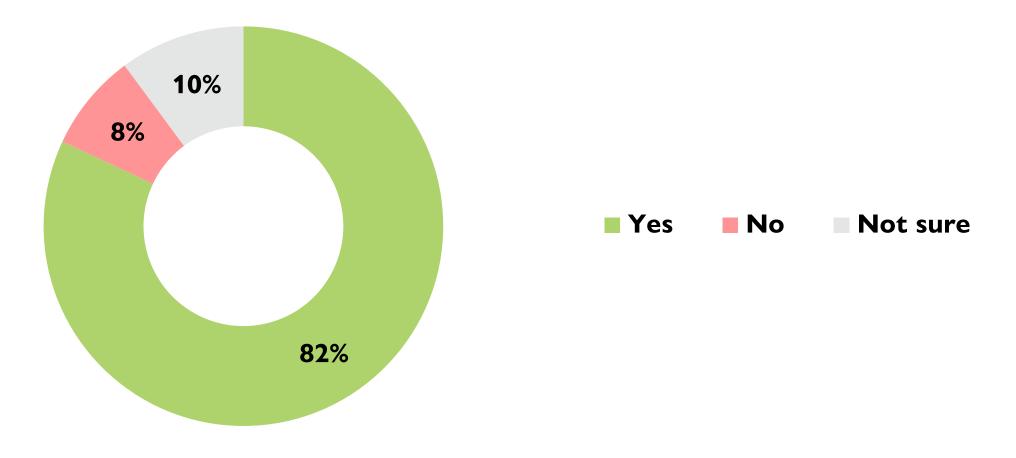

# Awareness of access to savings, promotions and deals

In the past 12 months, have you taken advantage of any savings, promotions and exclusive deals through the national Preferred Partner Program in any of the following categories?