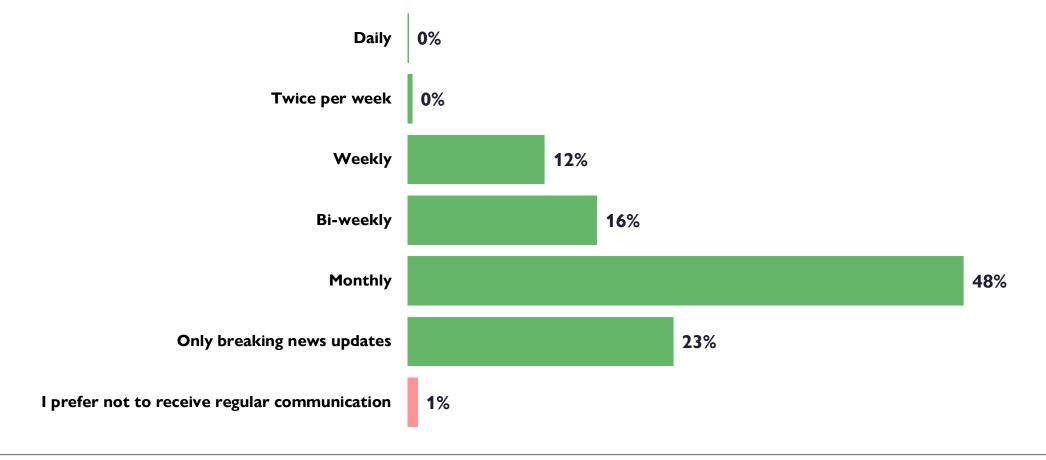

mber Activities**







### How many out-of-town/country trips do you intend to make?





Over the next 12 to 24 months, do you plan to spend more than 2 months at a time living in another country?

## Do you plan to spend more than 2 months living in another country?





Would you consider using a currency exchange program provided through the Association membership for converting foreign currency during international travel or financial transactions?

## Would you consider using a currency exchange program provided through the association?







#### How often do you do the following activities?







#### How often do you do the following online?





### Communication Preferences





#### Feelings about email communication





#### Preferences for email communication frequency



#### Communication channels preferred





### Type of content most interested in receiving





### When do you prefer to receive communications?





#### Do you prefer personalized communications?





### Type of e-communication preferred



- Single subject emails (sent more frequently)
- Multi-subject newsletters (sent less frequently)



#### Preferred way to provide feedback







#### Website features most important







### Volunteering





### How satisfied are you with...

Very satisfied/satisfied





### Do you currently volunteer with the association?



# Thank You