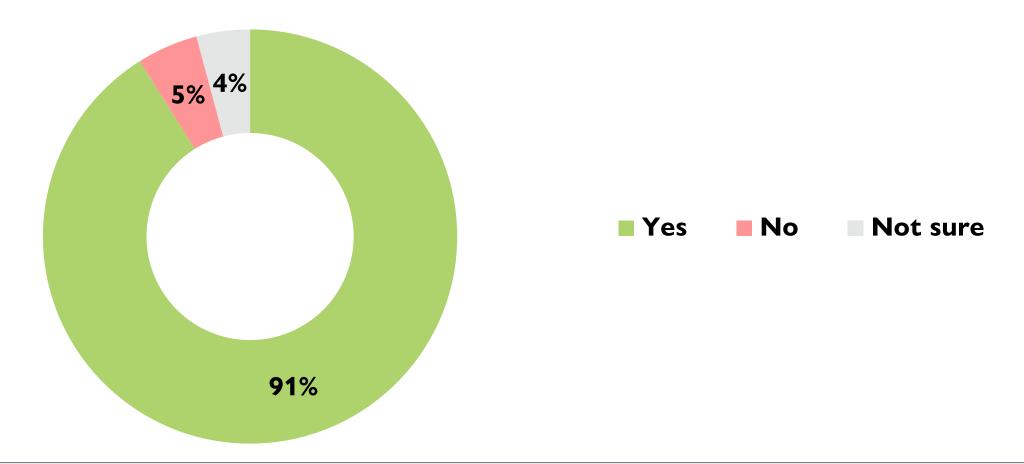

or renewing your membership



Base n = 540; total n = 671





# Have you referred a prospective member?





# Are you aware of the...







## Motivation prizes for referring a prospective member







# Value of the Association





# Do you agree with...

% Strongly/agree







# Importance when considering membership

% Very/ Important





# Contacting the Association





# Have you contacted the national office in the last 12 months?





## Reasons for contacting the national office



Base n = 130; total n = 671



# Did the national office address your reason for contacting it?



Base n = 130; total n = 671



### Satisfaction with the national office's interaction



Base n = 130; total n = 671





# **Branch Involvement**





# Awareness of belonging to a local branch





# Familiarity concerning the local branch

% Very/ Familiar





# Importance concerning the association membership

% Very/ Important







# Have you attended any activities with your local branch?





### Satisfaction with the activities attended



Base n = 84; total n = 671





Preferred Partner
Program and Select
Offerings





Did you know that, as a member of the National Association of Federal Retirees, you have access to savings, promotions and exclusive deals through the national Preferred Partner Program?

# Awareness of access to savings, promotions and deals





In the past 12 months, have you taken advantage of any savings, promotions and exclusive deals through the national Preferred Partner Program in any of the following categories?

# Have you been taking advanta