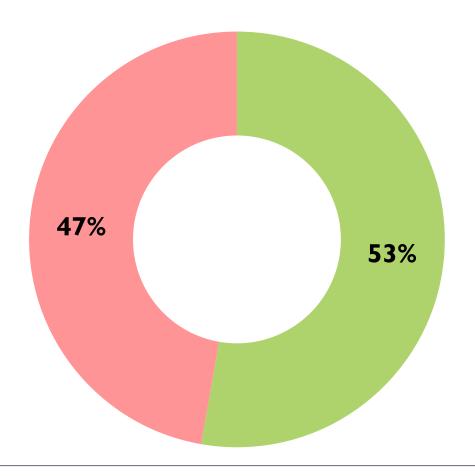

# 2023 Federal Retirees Membership Engagement Survey

National Association of Federal Retirees
November 2023

# VICTORIA-FRED WHITEHOUSE BRANCH

January 2024





# Membership and Awareness





## **Duration of NAFR membership**





# Type of membership



- Single membership
- Double membership



# During your career, did you join the National Association of Federal Retirees?







## Primary ways that members learned about the association



Base n = 80; total n = 671





## Primary reason for joining the association







# Primary reason for renewing your membership



Base n = 540; total n = 671





# Have you referred a prospective member?





# Are you aware of the...







## Motivation prizes for referring a prospective member







# Value of the Association





# Do you agree with...

% Strongly/agree







# Importance when considering membership

% Very/ Important





# Contacting the Association





# Have you contacted the national office in the last 12 months?





## Reasons for contacting the national office