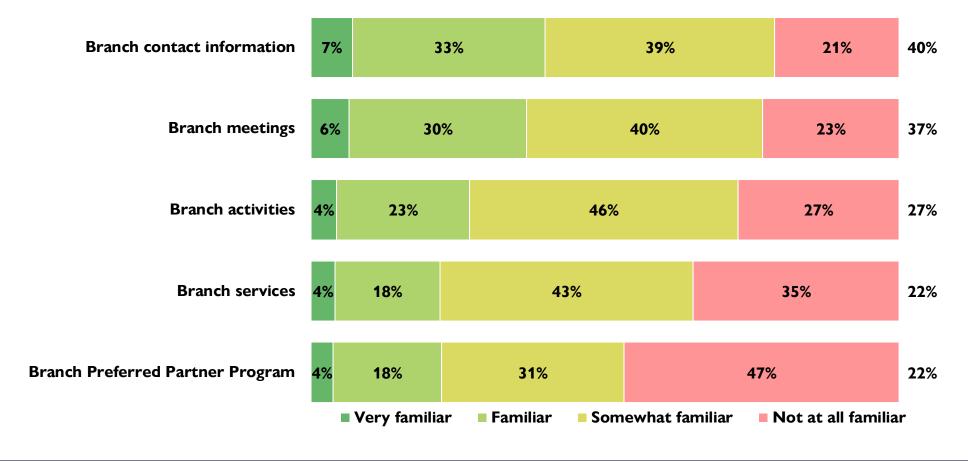

Have you referred a prospective member?





# Are you aware of the...







## Motivation prizes for referring a prospective member







# Value of the Association





# Do you agree with...

% Strongly/agree







# Importance when considering membership

% Very/ Important





# Contacting the Association





# Have you contacted the national office in the last 12 months?





## Reasons for contacting the national office



Base n = 130; total n = 671



# Did the national office address your reason for contacting it?



Base n = 130; total n = 671



### Satisfaction with the national office's interaction



Base n = 130; total n = 671





# **Branch Involvement**





# Awareness of belonging to a local branch





# Familiarity concerning the local branch

% Very/ Familiar





# Importance concerning the association membership

% Very/ Important







# Have you attended any activities with your local branch?





### Satisfaction with the activities attended



Base n = 84; total n = 671





Preferred Partner
Program and Select
Offerings





Did you know that, as a member of the National Association of Federal Retirees, you have access to savings, promotions and exclusive deals through the national Preferred Partner Program?

# Awareness of access to savings, promotions and deals





In the past 12 months, have you taken advantage of any savings, promotions and exclusive deals through the national Preferred Partner Program in any of the following categories?

# Have you been taking advantage of the following savings, promotions and deals?



# Most savi