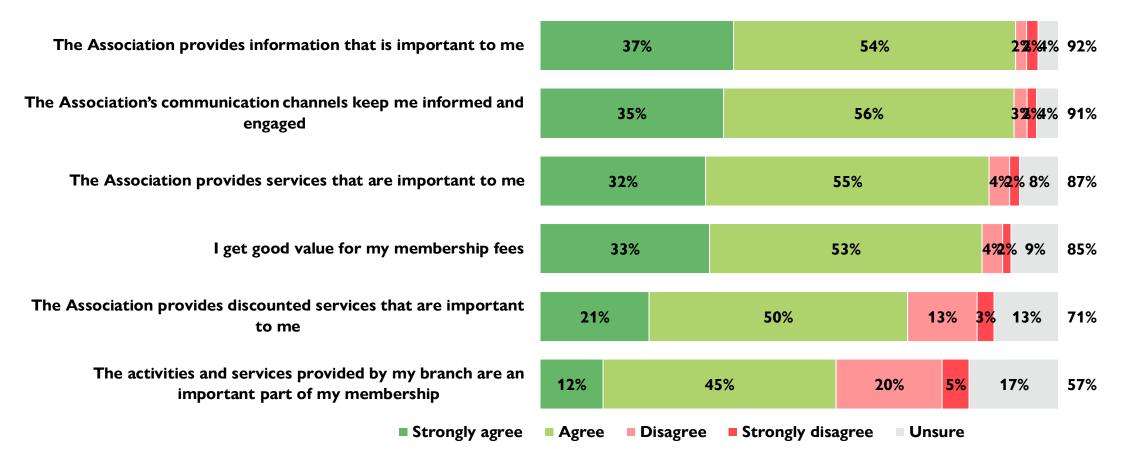

ngagement Survey

National Association of Federal Retirees
November 2023

# VICTORIA-FRED WHITEHOUSE BRANCH

January 2024





# Membership and Awareness





## **Duration of NAFR membership**





# Type of membership



- Single membership
- Double membership



# During your career, did you join the National Association of Federal Retirees?







## Primary ways that members learned about the association



Base n = 80; total n = 671





## Primary reason for joining the association







# Primary reason for renewing your membership



Base n = 540; total n = 671





# Have you referred a prospective member?





# Are you aware of the...







## Motivation prizes for referring a prospective member







# Value of the Association





# Do you agree with...

% Strongly/agree







# Importance when considering membership

% Very/ Important





# Contacting the Association





# Have you contacted the national office in the last 12 months?





## Reasons for contacting the national office



Base n = 130; total n = 671



# Did the national office address your reason for contacting it?



Base n = 130; total n = 671



### Satisfaction with the national office's interaction



Base n = 130; total n = 671





# **Branch Involvement**





# Awareness of belonging to a local branch





# Familiarity concerning the local branch

% Very/ Familiar





# Importance concerning the association membership

% Very/ Important







# Have you attended any activities with your local branch?





### Satisfaction with the activities attended



Base n = 84; total n =