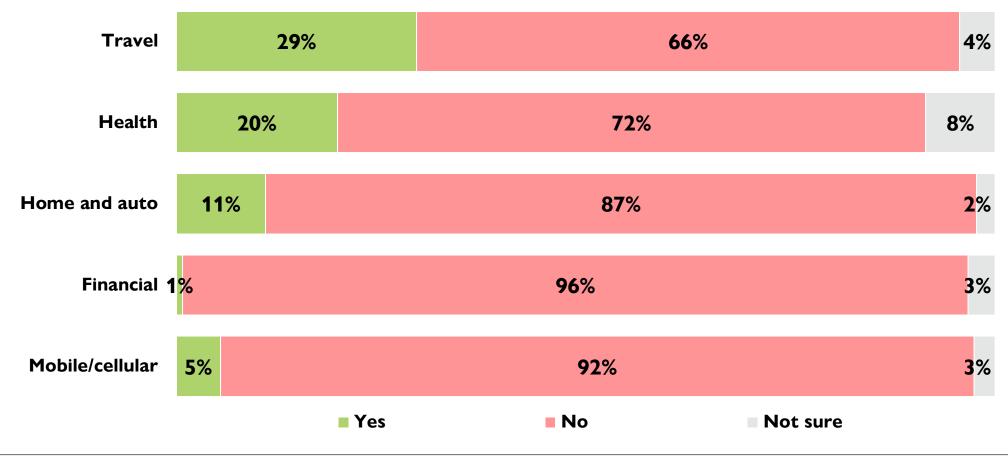

# Have you been taking advantage of the following savings, promotions and deals?