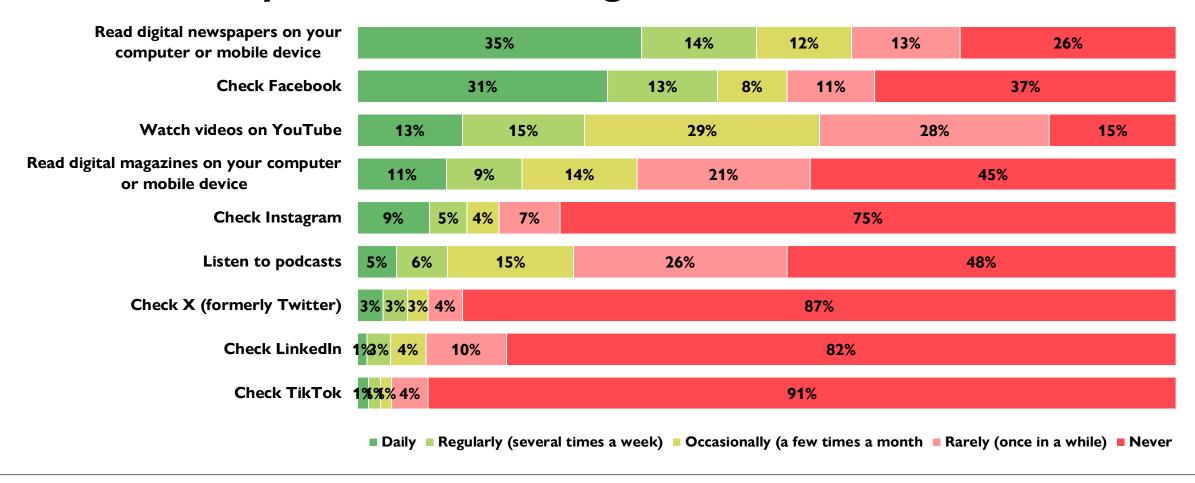

e



- Long-term care should be provided under public health care
- Long-term care should be provided as private health care



### **Member Activities**







### How many out-of-town/country trips do you intend to make?





Over the next 12 to 24 months, do you plan to spend more than 2 months at a time living in another country?

## Do you plan to spend more than 2 months living in another country?





Would you consider using a currency exchange program provided through the Association membership for converting foreign currency during international travel or financial transactions?

## Would you consider using a currency exchange program provided through the association?







#### How often do you do the following activities?







#### How often do you do the following online?





### Communication Preferences





#### Feelings about email communication





#### Preferences for email communication frequency



#### Communication channels preferred





### Type of content most interested in receiving





### When do you prefer to receive communications?





#### Do you prefer personalized communications?





### Type of e-communication preferred



- Single subject emails (sent more frequently)
- Multi-subject newsletters (sent less frequently)



#### Preferred way to provide feedback







#### Website features most important







### Volunteering





### How satisfied are you with...

Very satisfied/satisfied





### Do you currently volunteer with the association?



# Thank You