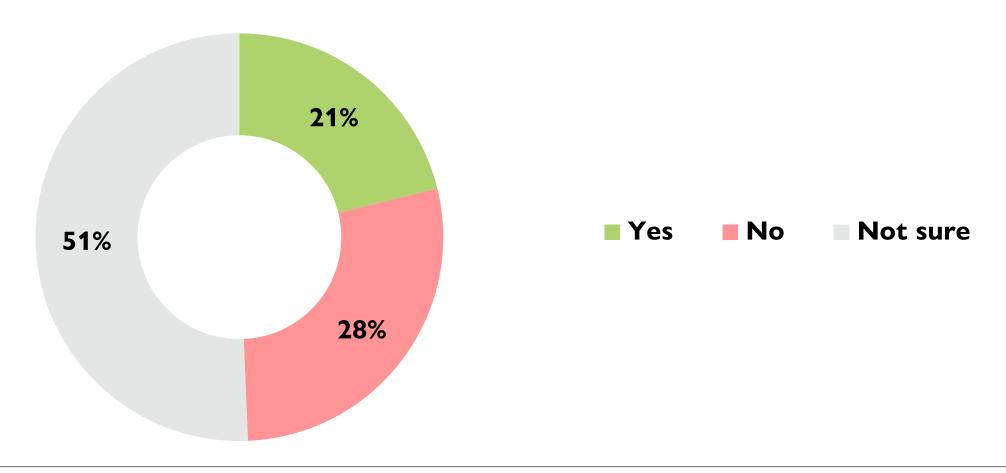

Do you plan to spend more than 2 months living in another country?





Would you consider using a currency exchange program provided through the Association membership for converting foreign currency during international travel or financial transactions?

## Would you consider using a currency exchange program provided through the association?







#### How often do you do the following activities?







#### How often do you do the following online?





### Communication Preferences





#### Feelings about email communication





#### Preferences for email communication frequency



#### Communication channels preferred





### Type of content most interested in receiving





### When do you prefer to receive communications?





#### Do you prefer personalized communications?





### Type of e-communication preferred



- Single subject emails (sent more frequently)
- Multi-subject newsletters (sent less frequently)



#### Preferred way to provide feedback







#### Website features most important







### Volunteering





### How satisfied are you with...

Very satisfied/satisfied





### Do you currently volunteer with the association?



# Thank You