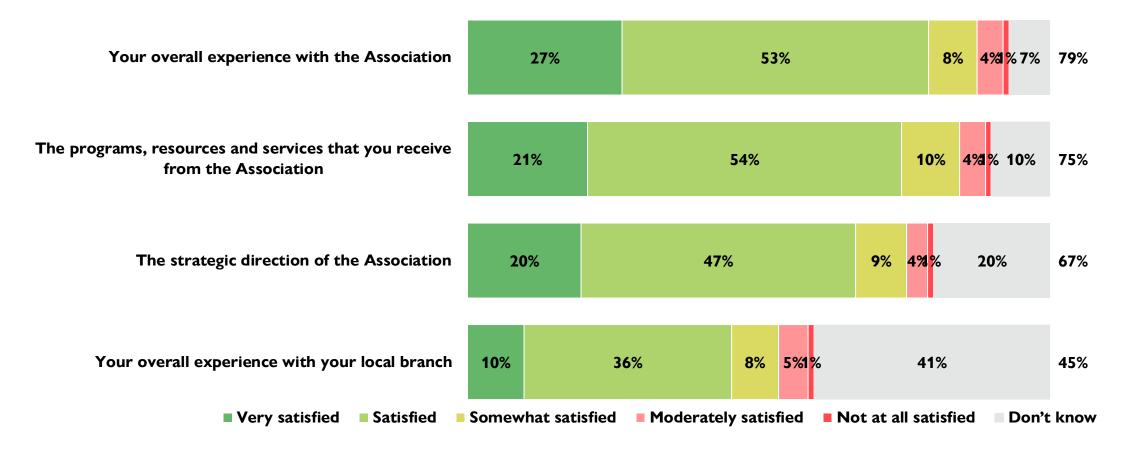

ded through the association?







#### How often do you do the following activities?







#### How often do you do the following online?





### Communication Preferences





#### Feelings about email communication





#### Preferences for email communication frequency



#### Communication channels preferred





### Type of content most interested in receiving





### When do you prefer to receive communications?





#### Do you prefer personalized communications?





### Type of e-communication preferred



- Single subject emails (sent more frequently)
- Multi-subject newsletters (sent less frequently)



#### Preferred way to provide feedback







#### Website features most important







### Volunteering





### How satisfied are you with...

Very satisfied/satisfied





### Do you currently volunteer with the association?



# Thank You