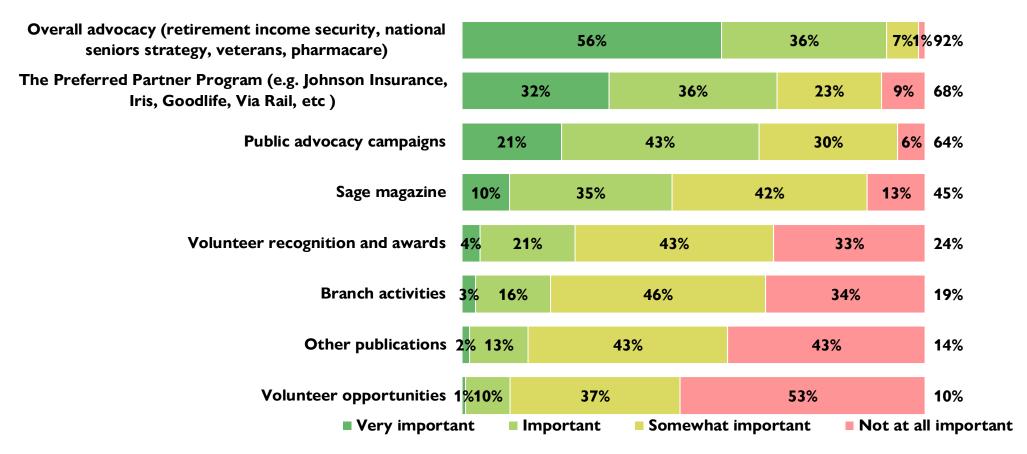

2023

# VICTORIA-FRED WHITEHOUSE BRANCH

January 2024





# Membership and Awareness





## **Duration of NAFR membership**





# Type of membership



- Single membership
- Double membership



# During your career, did you join the National Association of Federal Retirees?







## Primary ways that members learned about the association



Base n = 80; total n = 671





## Primary reason for joining the association







# Primary reason for renewing your membership



Base n = 540; total n = 671





# Have you referred a prospective member?





# Are you aware of the...







## Motivation prizes for referring a prospective member







# Value of the Association





# Do you agree with...

% Strongly/agree







# Importance when considering membership

% Very/ Important





# Contacting the Association





# Have you contacted the national office in the last 12 months?





## Reasons for contacting the national office



Base n = 130; total n = 671



# Did the national office address your reason for contacting it?



Base n = 130; total n = 671



### Satisfaction with the national office's interaction



Base n = 130; total n = 671





# **Branch Involvement**





# Awareness of belonging to a local branch





# Familiarity concerning the local branch

% Very/ Familiar





# Importance concerning the association membership

% Very/ Important







# Have you attended any activities with your local branch?





### Satisfaction with the activities attended



Base n = 84; total n = 671





Preferred Partner
Program and Select
Offerings





Did y