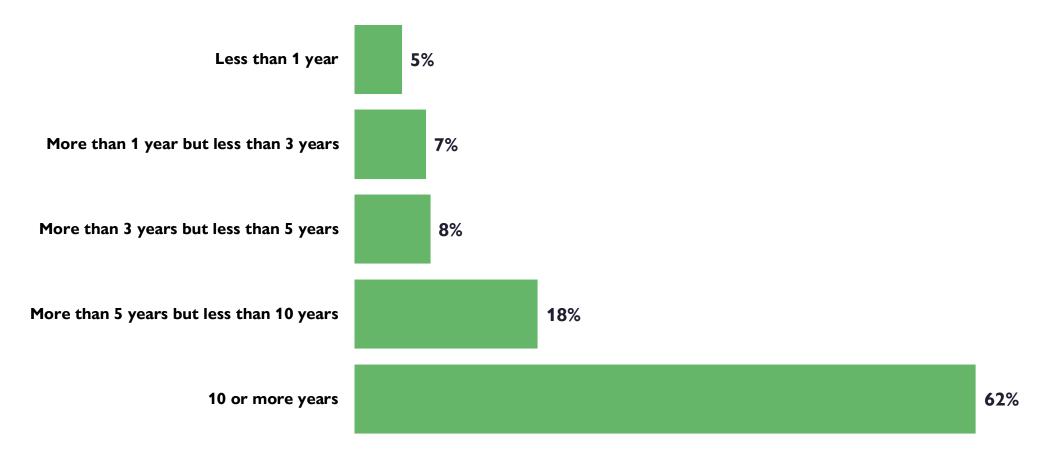

# 2023 Federal Retirees Membership Engagement Survey

National Association of Federal Retirees
November 2023

# VICTORIA-FRED WHITEHOUSE BRANCH

January 2024





# Membership and Awareness





## **Duration of NAFR membership**





# Type of membership



- Single membership
- Double membership



# During your career, did you join the National Association of Federal Retirees?







## Primary ways that members learned about the association



Base n = 80; total n = 671





## Primary reason for joining the association







# Primary reason for renewing your membership



Base n = 540; total n = 671





# Have you referred a prospective member?





# Are you aware of the...







## Motivation prizes for referring a prospective member







# Value of the Association





# Do you agree with...

% Strongly/agree







# Importance when considering membership

% Very/ Important





# Contacting the Association





# Have you contacted the national office in the last 12 months?





## Reasons for contac