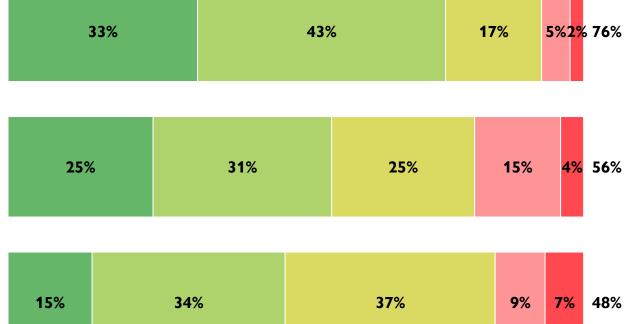

# Do you agree with...

% Strongly/agree

The Association should advocate on issues only relevant to federal retirees and veterans

The Association should advocate on issues relevant to accessibility, equity, diversity, and inclusion