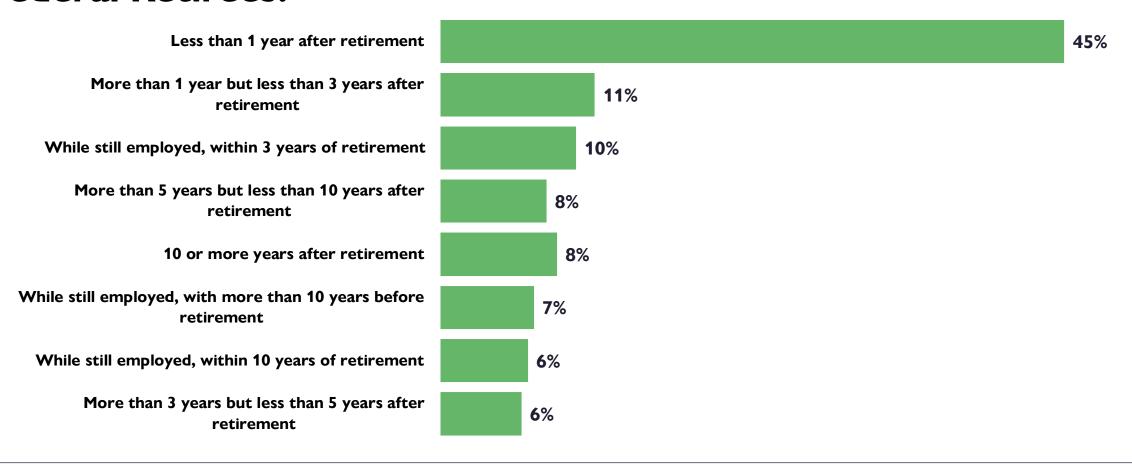

# During your career, did you join the National Association of Federal Retirees?