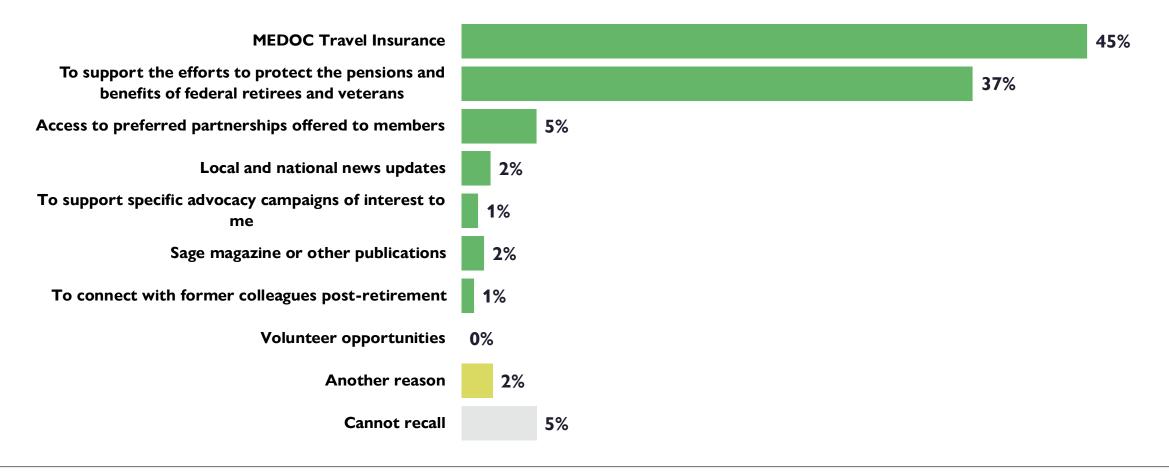

# 2023 Federal Retirees Membership Engagement Survey

National Association of Federal Retirees
November 2023

# VICTORIA-FRED WHITEHOUSE BRANCH

January 2024





# Membership and Awareness





## **Duration of NAFR membership**





# Type of membership



- Single membership
- Double membership



# During your career, did you join the National Association of Federal Retirees?







## Primary ways that members learned about the association



Base n = 80; total n = 671





## Primary reason for joining the association







# Primary reason for renewing your membership



Base n = 540; total n = 671





# Have you referred a prospective member?





# Are you aware of the...







## Motivation prizes for referring a prospective member







# Value of the Association





# Do you agree with...

% Strongly/agree







# Importance when considering membership

% Very/ Important





# Contacting the Association





# Have you contacted the national office in the last 12 months?





## Reasons for contacting the national office



Base n = 130; total n = 671



# Did the national office address your reason for contacting it?



Base n = 130; total n = 671



### Satisfaction with the national office's interaction



Base n = 130; total n = 671





# **Branch Involvement**





# Awareness of belon