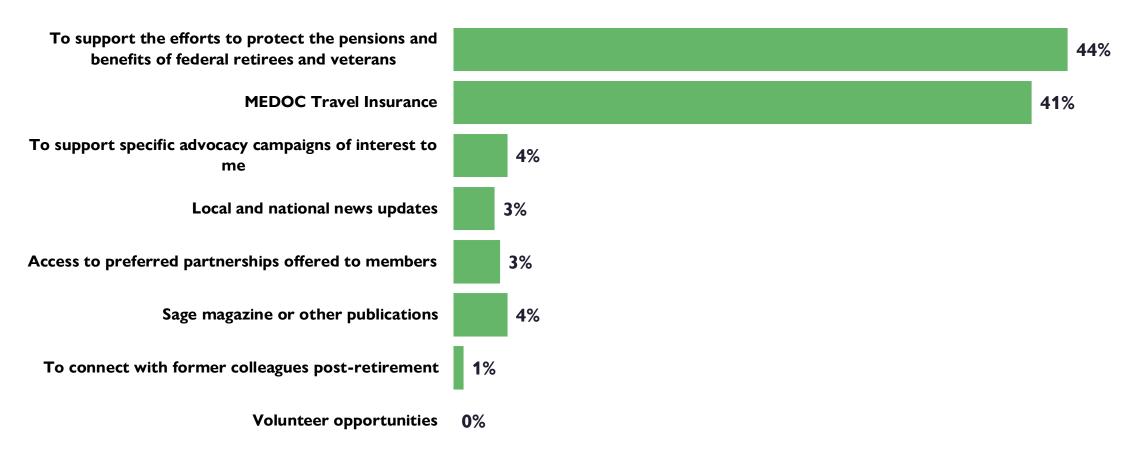

# 2023 Federal Retirees Membership Engagement Survey

National Association of Federal Retirees
November 2023

# VICTORIA-FRED WHITEHOUSE BRANCH

January 2024





# Membership and Awareness





## **Duration of NAFR membership**





# Type of membership



- Single membership
- Double membership



# During your career, did you join the National Association of Federal Retirees?







## Primary ways that members learned about the association



Base n = 80; total n = 671





## Primary reason for joining the association







# Primary reason for renewing your membership



Base n = 540; total n = 671





# Have you referred a prospective member?





# Are you aware of the...







## Motivation prizes for referring a prospective member







# Value of the Association





# Do you agree with...

% Strongly/agree







# Importance when considering membership

% Very/ Important





# Contacting the Association





# Have you contacted the national office in the last 12 months?





## Reasons for contacting the national office



Base n = 130; total n = 671



# Did the national office address your reason for contacting it?



Base n = 130; total n = 671



### Satisfaction with the national office's interaction



Base n = 130; total n = 671





# **Branch Involvement**





# Awareness of belonging to a local branch





# Familiarity concerning