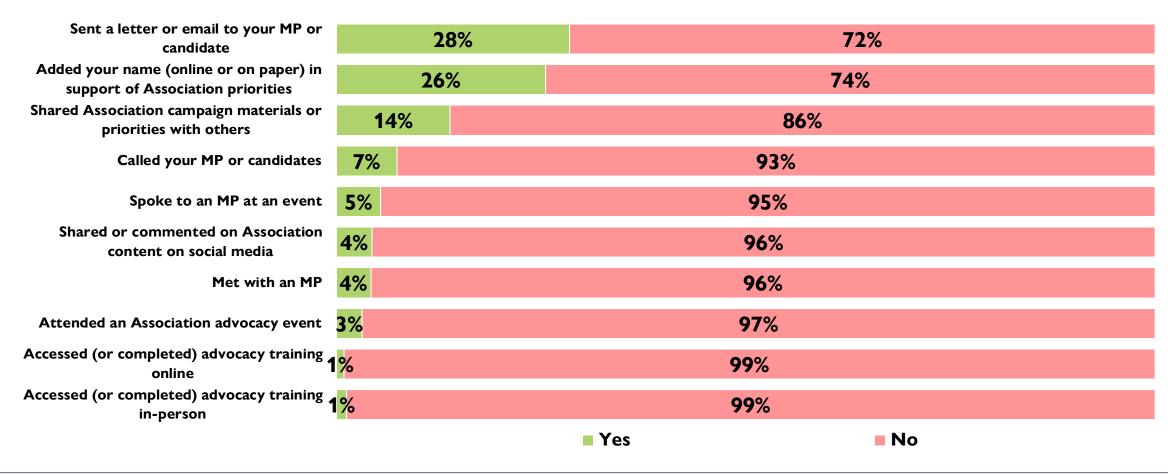

# Have you done any of the following in the past 12 months?

Base n = from 663 to 668; total n = 671