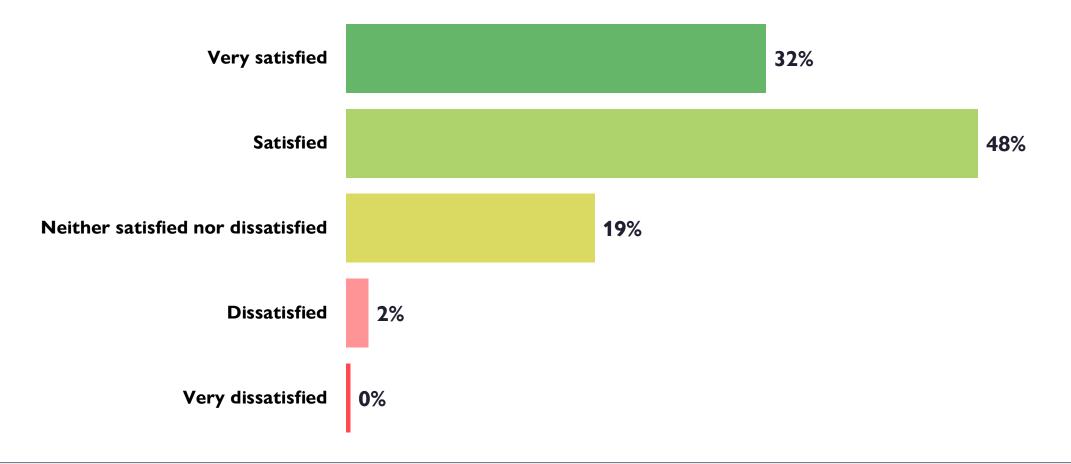

# Satisfaction with the savings, promotions and deals

Base n = 294; total n = 671