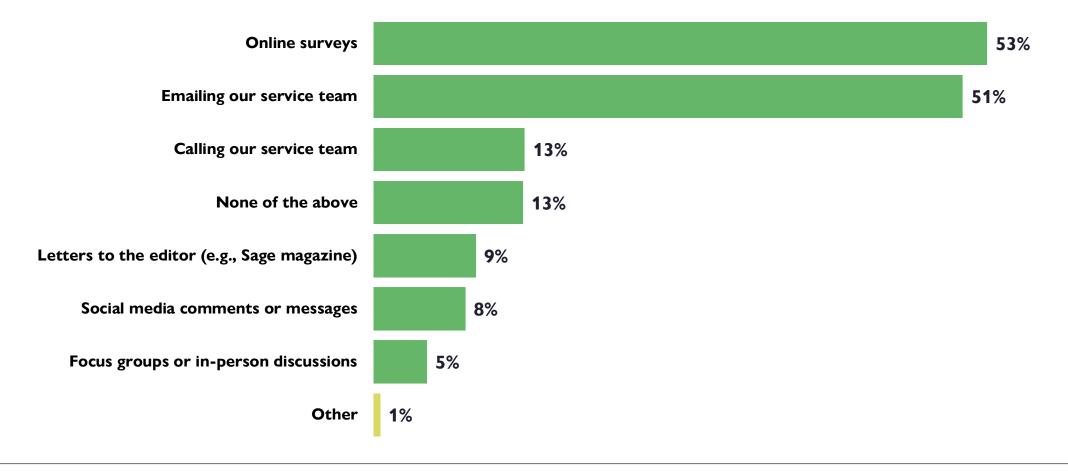

oreign currency during international travel or financial transactions?

## Would you consider using a currency exchange program provided through the association?







#### How often do you do the following activities?







#### How often do you do the following online?





### Communication Preferences





#### Feelings about email communication





#### Preferences for email communication frequency



#### Communication channels preferred





### Type of content most interested in receiving





### When do you prefer to receive communications?





#### Do you prefer personalized communications?





### Type of e-communication preferred



- Single subject emails (sent more frequently)
- Multi-subject newsletters (sent less frequently)



#### Preferred way to provide feedback







#### Website features most important







### Volunteering





### How satisfied are you with...

Very satisfied/satisfied





### Do you currently volunteer with the association?



# Thank You