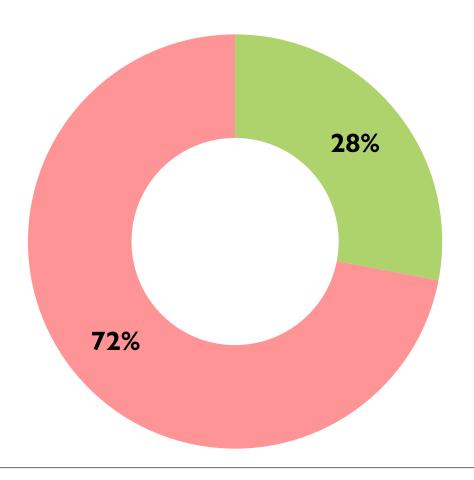

# Did the national office address your reason for contacting it?

Base n = 130; total n = 671