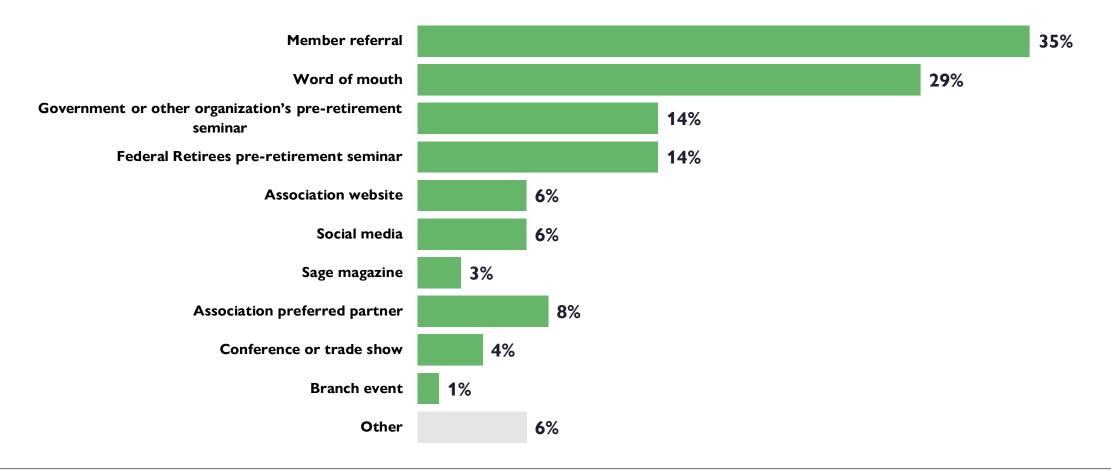

## Primary ways that members learned about the association

Base n = 80; total n = 671