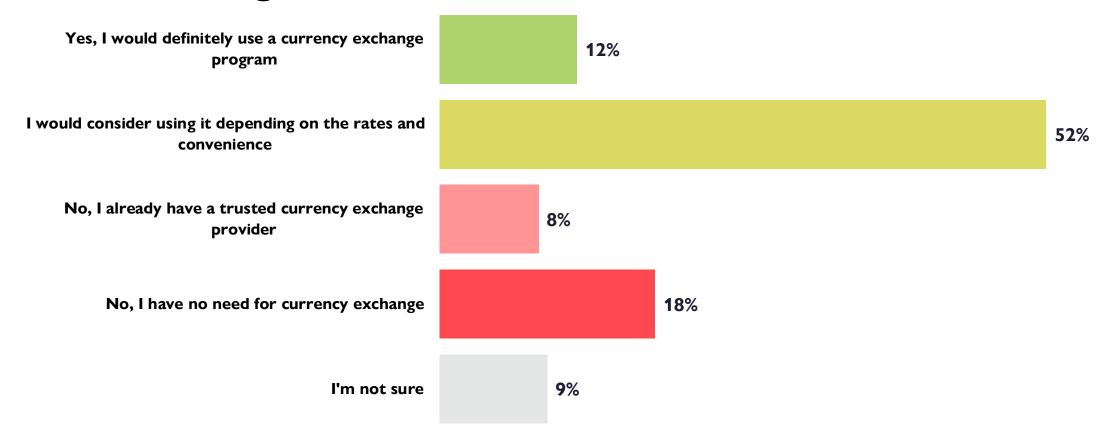

## Do you plan to spend more than 2 months living in another country?

Would you consider using a currency exchange program provided through the Association membership for converting foreign currency during international travel or financial transactions?

## Would you consider using a currency exchange program provided through the association?