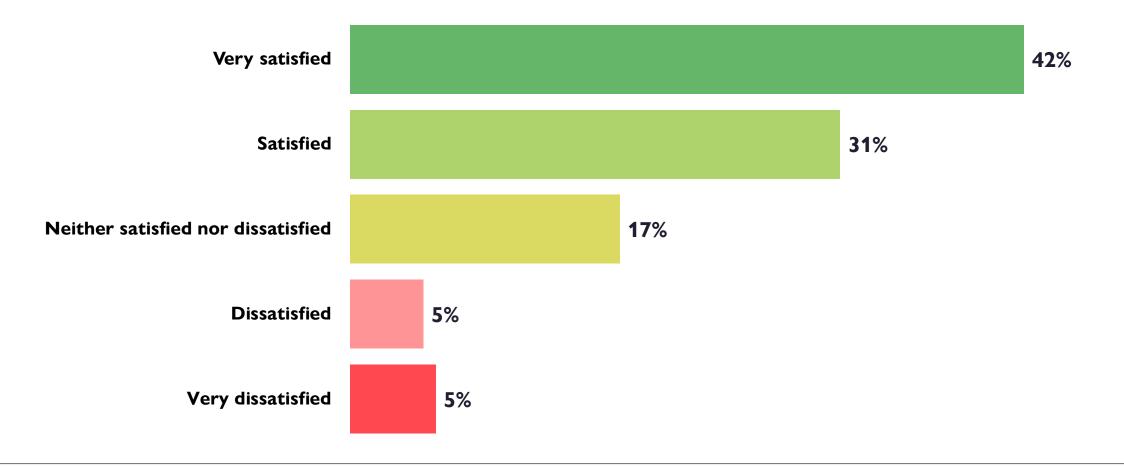

### Satisfaction with the national office's interaction

Base n = 130; total n = 671