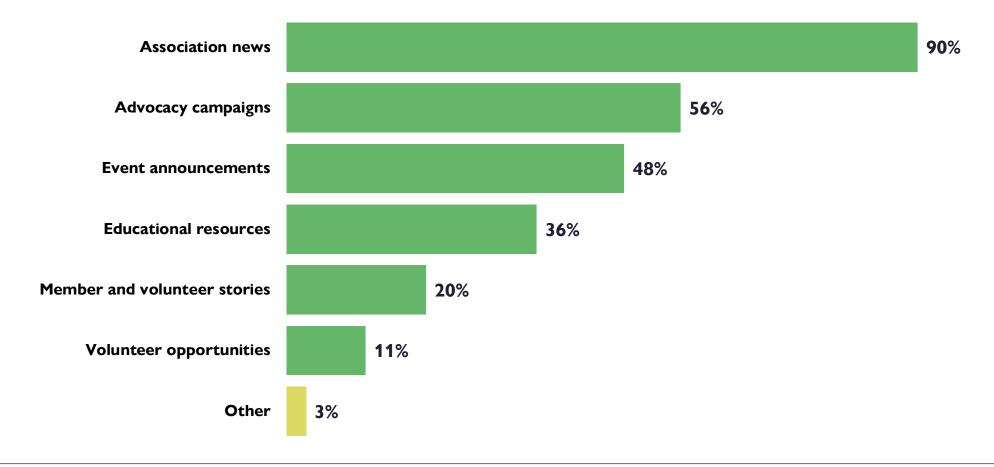

r the next 12 to 24 months, do you plan to spend more than 2 months at a time living in another country?

## Do you plan to spend more than 2 months living in another country?





Would you consider using a currency exchange program provided through the Association membership for converting foreign currency during international travel or financial transactions?

## Would you consider using a currency exchange program provided through the association?







#### How often do you do the following activities?







#### How often do you do the following online?





### Communication Preferences





#### Feelings about email communication





#### Preferences for email communication frequency



#### Communication channels preferred





### Type of content most interested in receiving





### When do you prefer to receive communications?





#### Do you prefer personalized communications?





### Type of e-communication preferred



- Single subject emails (sent more frequently)
- Multi-subject newsletters (sent less frequently)



#### Preferred way to provide feedback







#### Website features most important







### Volunteering





### How satisfied are you with...

Very satisfied/satisfied





### Do you currently volunteer with the association?



# Thank You