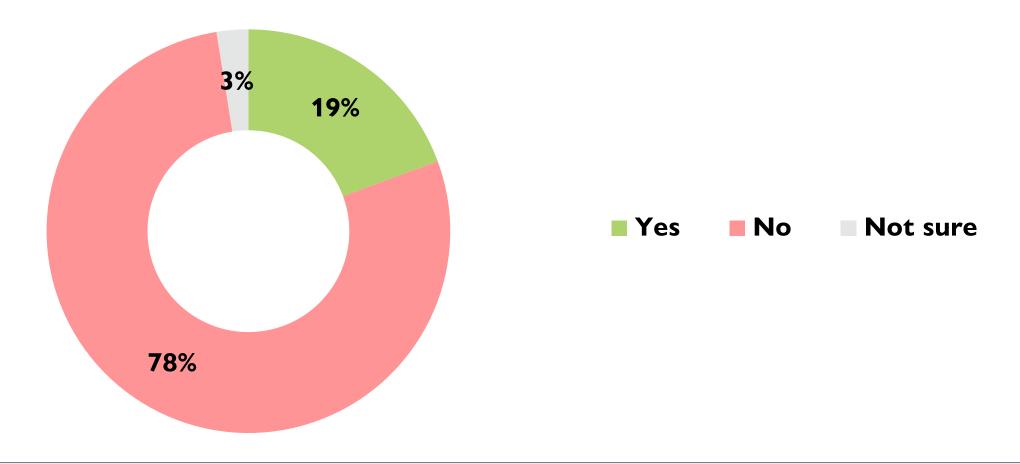

on of NAFR membership**





# Type of membership



- Single membership
- Double membership



# During your career, did you join the National Association of Federal Retirees?







## Primary ways that members learned about the association



Base n = 80; total n = 671





## Primary reason for joining the association







# Primary reason for renewing your membership



Base n = 540; total n = 671





# Have you referred a prospective member?





# Are you aware of the...







## Motivation prizes for referring a prospective member







# Value of the Association





# Do you agree with...

% Strongly/agree







# Importance when considering membership

% Very/ Important





# Contacting the Association





# Have you contacted the national office in the last 12 months?





## Reasons for contacting the national office



Base n = 130; total n = 671



# Did the national office address your reason for contacting it?



Base n = 130; total n = 671



### Satisfaction with the national office's interaction



Base n = 130; total n = 671





# **Branch Involvement**





# Awareness of belonging to a local branch





# Familiarity concerning the local branch

% Very/ Familiar





# Importance concerning the association membership

% Very/ Important







# Have you attended any activities with your local branch?





### Satisfaction with the activities attended



Base n = 84; total n = 671





Preferred Partner
Program and Select
Offerings





Did you know that, as a member of the National Association of Federal Retirees, you have access to savings,