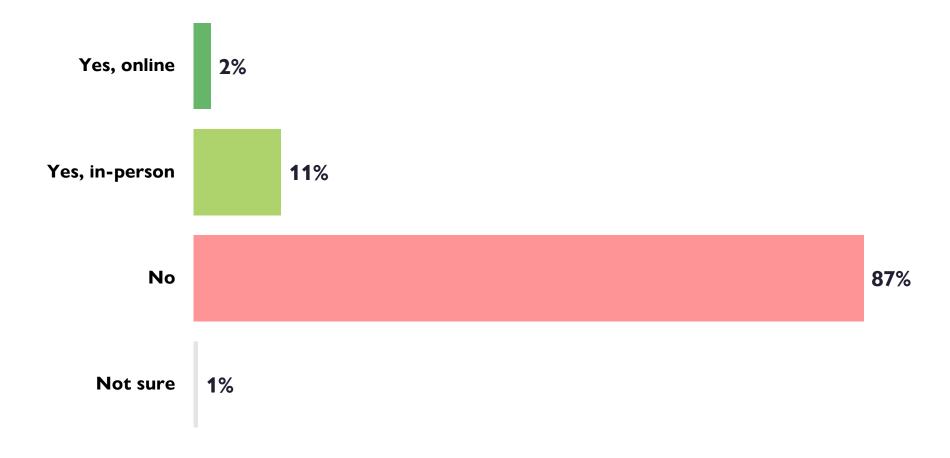

# Value of the Association





# Do you agree with...

% Strongly/agree







# Importance when considering membership

% Very/ Important





# Contacting the Association





# Have you contacted the national office in the last 12 months?





## Reasons for contacting the national office



Base n = 130; total n = 671



# Did the national office address your reason for contacting it?



Base n = 130; total n = 671



### Satisfaction with the national office's interaction



Base n = 130; total n = 671





# **Branch Involvement**





# Awareness of belonging to a local branch





# Familiarity concerning the local branch

% Very/ Familiar





# Importance concerning the association membership

% Very/ Important







# Have you attended any activities with your local branch?





### Satisfaction with the activities attended



Base n = 84; total n = 671





Preferred Partner
Program and Select
Offerings





Did you know that, as a member of the National Association of Federal Retirees, you have access to savings, promotions and exclusive deals through the national Preferred Partner Program?

# Awareness of access to savings, promotions and deals





In the past 12 months, have you taken advantage of any savings, promotions and exclusive deals through the national Preferred Partner Program in any of the following categories?

# Have you been taking advantage of the following savings, promotions and deals?



# Most savings, promotions and deals used



Base n = 308; total n = 671



# Satisfaction with the savings, promotions and deals



Base n = 294; total