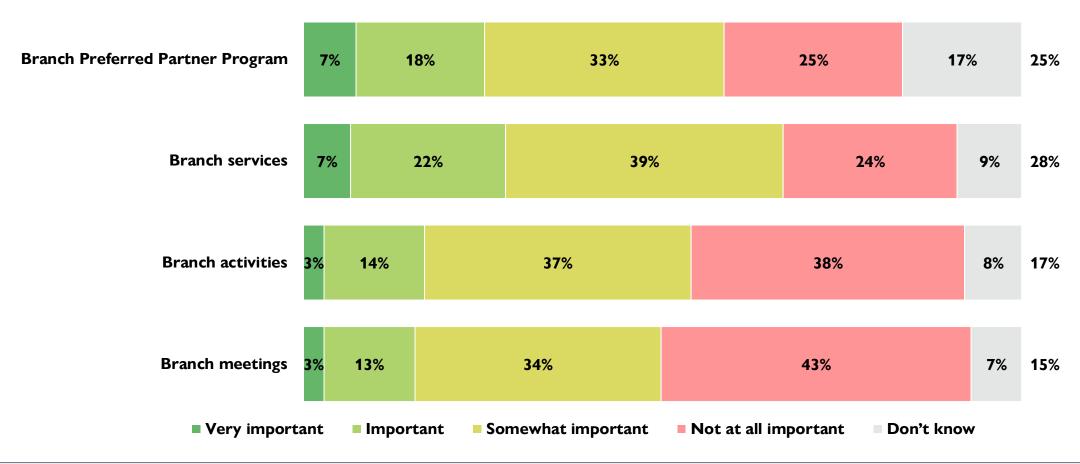

## Motivation prizes for referring a prospective member







# Value of the Association





# Do you agree with...

% Strongly/agree







# Importance when considering membership

% Very/ Important





# Contacting the Association





# Have you contacted the national office in the last 12 months?





## Reasons for contacting the national office



Base n = 130; total n = 671



# Did the national office address your reason for contacting it?



Base n = 130; total n = 671



### Satisfaction with the national office's interaction



Base n = 130; total n = 671





# **Branch Involvement**





# Awareness of belonging to a local branch





# Familiarity concerning the local branch

% Very/ Familiar





# Importance concerning the association membership

% Very/ Important







# Have you attended any activities with your local branch?





### Satisfaction with the activities attended



Base n = 84; total n = 671





Preferred Partner
Program and Select
Offerings





Did you know that, as a member of the National Association of Federal Retirees, you have access to savings, promotions and exclusive deals through the national Preferred Partner Program?

# Awareness of access to savings, promotions and deals





In the past 12 months, have you taken advantage of any savings, promotions and exclusive deals through the national Preferred Partner Program in any of the following categories?

# Have you been taking advantage of the following savings, promotions and deals?



# Most savings, promotions and deals used



Base n = 308; total n = 671



# Satisfac