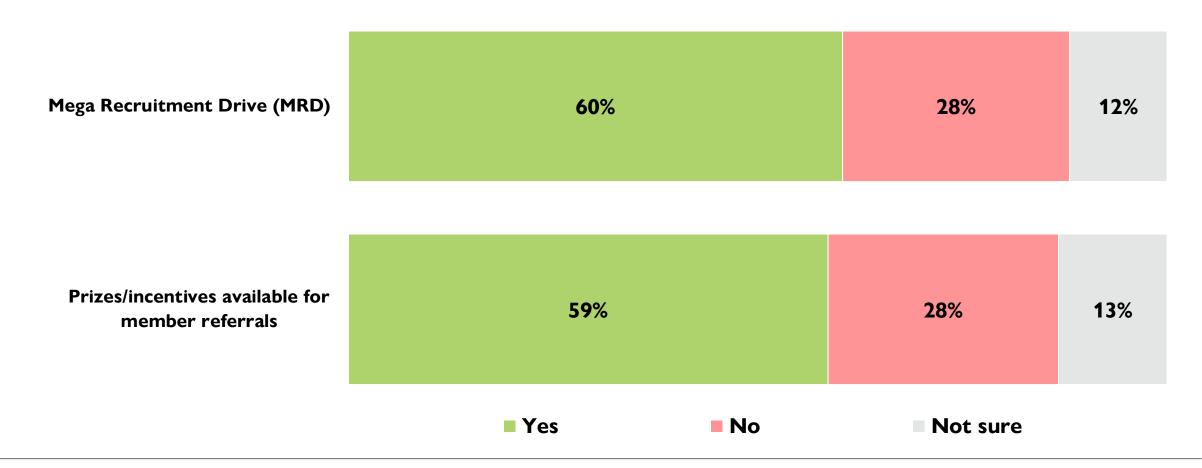

# Are you aware of the...

## Motivation prizes for referring a prospective member